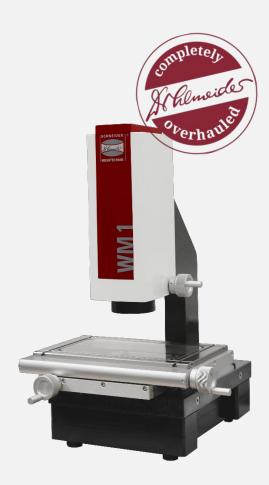

# Measuring microscope WM1 200

Manufacturer: Schneider Messtechnik GmbH

#### Measuring range

X-Y 200 x 100 mm Z 100 mm

## **Basic configuration**

- LED transmitted light
- Lens holder for single lens
- Measuring stage on needle mearings, incl. scales with digital output
- Manual axis motion
- Max. workpiece weight 20 kg