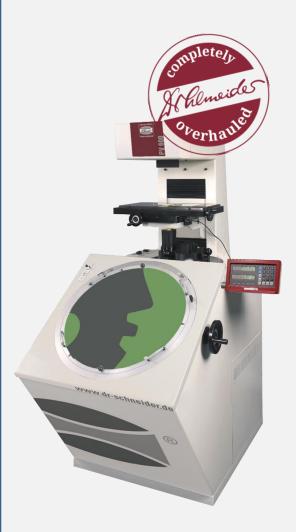

# Vertical profile projector PV 600

Manufacturer: Schneider Messtechnik GmbH

### **Basic configuration**

- Projection screen Ø 600 mm
- Rotatable through 360°
- adjustable vernier 1"
- Free working distance 130 mm
- LED transmitted light
- Holder for several lenses
- Magnification lenses 10x, 20x
- Max. workpiece weight 20 kg

#### Software/Hardware

 2-axis digital display separate for X/Y with +/ - symbol, relative dimensions for X and Y, absolute/relative measuring point, resolution 0,001 mm

## **Special features**

- LED episcopic light
- Dark shield incl. curtains