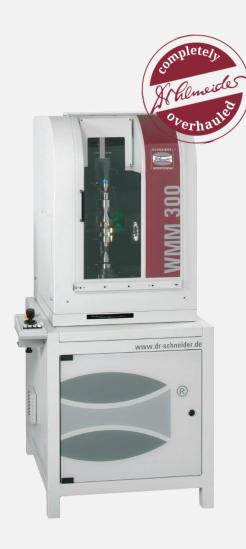

# Optical shaft measuring machine WMM 300

Manufacturer: Schneider Messtechnik GmbH

### Measuring range

Length max. 300 mm Diameter max. 80 mm

### **Basic configuration**

- LED ring episcopic light
- 16 sectors, separatly switchable and dimmable
- active rotation axis with SK40-holder (at the bottom: dead centre SK40, on the top MK2 revolving tailtype centre)
- 4 axis CNC control with servomotors with joystick,
  2 moving speeds slow/quick
- High-resolution camera for image analysis

### Software/hardware

- 3D measurement and analysis software SAPHIR 7: lern programming, grafical view, reading-in of CAD-files, reports with set/real comparison
- Control and measuring computer Windows 10