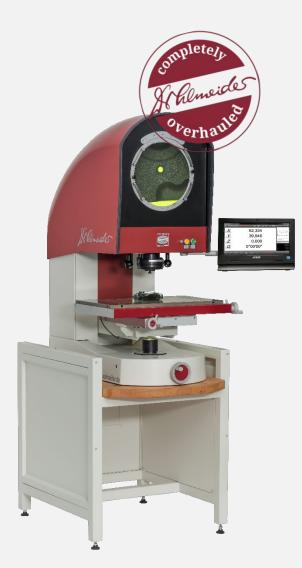

## Vertical profile projector PV 300

Manufacturer: Schneider Messtechnik GmbH

#### Measuring range

X-Y 400 x 200 mm

#### **Basic configuration**

- Projection screen Ø 300 mm
- Rotatable through 360°
- Adjustable vernier 1"
- Free working distance 130 mm
- LED transmitted light
- Holder for several lenses
- Magnification lenses 10x, 20x
- Measuring stage with adjustment in X/Y axis, needle bearing guided, quick adjustment, scales with analogue output
- Max. workpiece weight 20 kg

#### Software/Hardware

- M2 measuring software: quick selection, measurement and evaluation of elements in X/Y axis, tabular and graphical report
- Touch screen panel PC / Windows 10

#### **Special features**

- LED episcopic light for 10x/20x
- Workstation