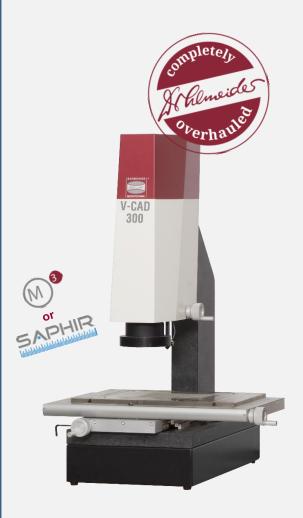

## 2D optical measuring device V-CAD 300 SAPHIR manual

Manufacturer: Schneider Messtechnik GmbH

#### Measuring range

X-Y 300 x 200 mm Z 200 mm Field of view 65 x 55 mm

#### **Basic configuration**

- LED telecentric transmitted light
- LED episcopic light
- Telecentric 4-step motorised zoom
- Manual stage in X/Y axis