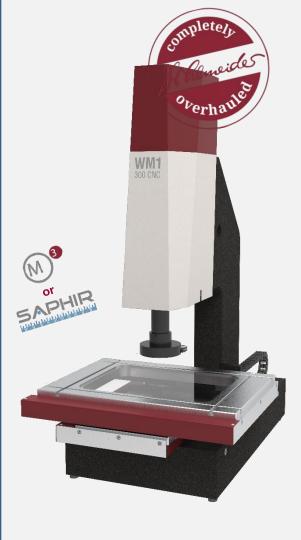

## Workshop microscope WM1 300 CNC Zoom

Manufacturer: Schneider Messtechnik GmbH

X-Y 300 x 200 mm 7 200 mm

# with Zoom

- LED transmitted light
- Motorised zoom, 8 steps
- Measuring stage on needle bearings, incl. scales with digital output
- CNC control for 3 axes
- High resolution camera, B/W
- Max. workpiece weight 20 kg

Alternatively

- M3 measuring software: manual measurement of geometric elements with intuitive multi-touch application, measurement and evaluation in X/Y axis, tabular and grafical report
- **SAPHIR** 3D measurement and analysis software: lern programming, grafical view, reading-in of CAD-files, reports with set/real comparison