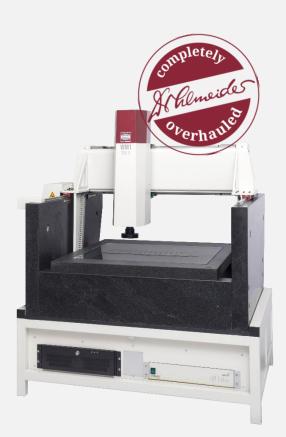

## Workshop microscope WM1 710 G CNC

Manufacturer: Schneider Messtechnik GmbH

### Measuring range

| X-Y | 700 x 1000 mm |
|-----|---------------|
| Z   | 200 mm        |

#### **Basic configuration**

- LED transmitted light
- Motorised zoom, 4 steps
- Measuring stage on needle bearings, incl. scales with digital output
- CNC control for 3 axes
- High resolution camera, B/W
- Max. workpiece weight 20 kg