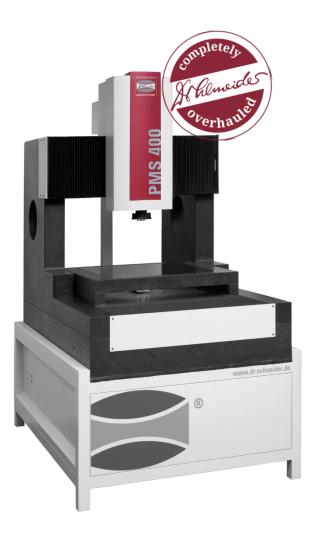

# 3D multi-sensor portal measurement machine PMS 400

Manufacturer: Schneider Messtechnik GmbH

#### **Basic configuration**

- LED transmitted light
- Magnification lens 1,5x
- CNC control for 3 axes
- High resolution matrix camera b/w
- Max. workpiece weight 20 kg

# **Special features**

- LED surface light
- Separate control cabinet