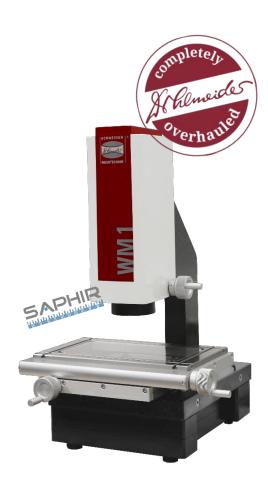

# Measuring microscope WM1 200 manual

Manufacturer: Schneider Messtechnik GmbH

### Measuring range

X-Y 200 x 100 mm Z 100 mm

### **Basic configuration**

- LED transmitted light
- Lens holder for single lens
- Measuring stage on needle bearings, incl. scales with digital output
- Manual axis motion
- Max. workpiece weight 20 kg